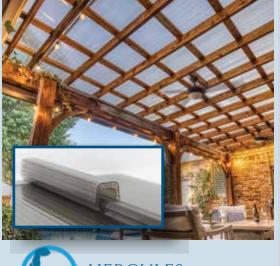

## System Comparison

Here is a quick guide to help you pick out the right system for your patio. We are here to help if you have questions or feel more confident speaking to a professional. Call or visit us online.

| UV Resistant                           | <b>✓</b>                            | ✓                                |
|----------------------------------------|-------------------------------------|----------------------------------|
| Hail Resistant                         | <b>✓</b>                            | V                                |
| Leak Proof                             | <b>✓</b>                            | X                                |
| Wind Load                              | 125 MPH - No Cross Bracing Required | 125 MPH - Cross Bracing Required |
| Snow Load                              | 40 PSF - No Cross Bracing Required  | 40 PSF - Cross Bracing Required  |
| Slope                                  | Minimum 2%                          | Minimum 4%                       |
| Structure                              | Purlins or Shade Slats              | Joists or Shade Slats            |
| Lowers temperatures up to 15°          | <b>✓</b>                            | <b>✓</b>                         |
| 10 Year Manufacturer's<br>Warranty     | <b>✓</b>                            | <b>✓</b>                         |
| 10 Year No Questions Asked<br>Warranty | <u> </u>                            | X                                |