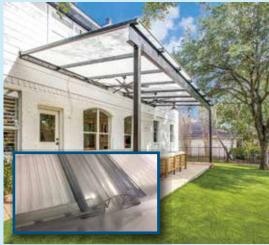

## System Comparison

Here is a quick guide to help you pick out the right system for your patio. We are here to help if you have questions or feel more confident speaking to a professional. Call or visit us online.

| UV Resistant                           | <b>✓</b>                            | ✓                                |
|----------------------------------------|-------------------------------------|----------------------------------|
| Hail Resistant                         | <b>✓</b>                            | V                                |
| Leak Proof                             | <b>✓</b>                            | X                                |
| Wind Load                              | 125 MPH - No Cross Bracing Required | 125 MPH - Cross Bracing Required |
| Snow Load                              | 40 PSF - No Cross Bracing Required  | 40 PSF - Cross Bracing Required  |
| Slope                                  | Minimum 2%                          | Minimum 4%                       |
| Structure                              | Purlins or Shade Slats              | Joists or Shade Slats            |
| Lowers temperatures up to 15°          | <b>✓</b>                            | <b>✓</b>                         |
| 10 Year Manufacturer's<br>Warranty     | <b>✓</b>                            | <b>✓</b>                         |
| 10 Year No Questions Asked<br>Warranty | <u> </u>                            | X                                |