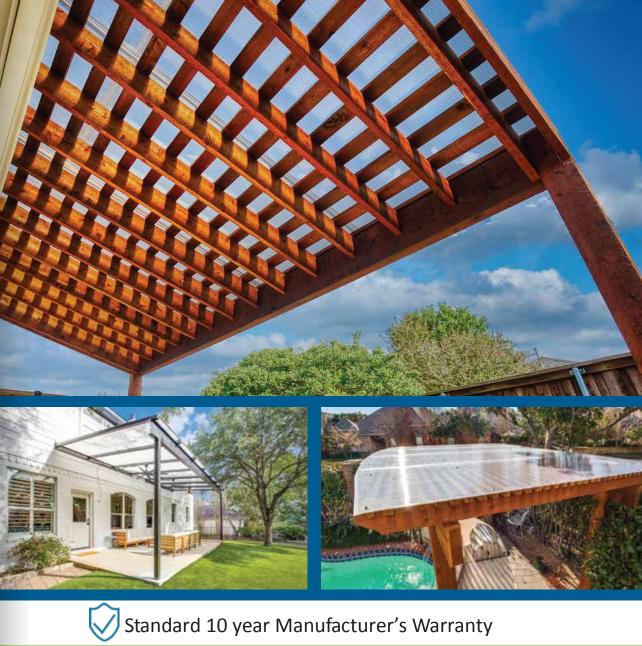

## STFFM

Keeps ra

Keeps rain out

Reduces temps up to 15°

Hail resistant

The Apollo System is our original and most cost effective outdoor cover. It can be installed on existing structures and arches to create a comfortable outdoor space. If your structure has less

slope or support, ask about an upgrade to the Hercules System.

Colors: Bronze, Ice White, and Clear Thickness: 8mm Width: 48" and 72" Lengths: Up to 24' (custom lengths available)

## Apollo System (Polycarbonate Connectors)

- Slope: 4%
- Can be installed on joists or shade slats

## Titan Lock Upgrade (Aluminum Connectors)

- Slope: 3%
- Can be installed on joists or shade slats

691 Spanish Town Road, Kingston 11 • Office: 876-765-3120 • Cell: 876-593-4910

MATALON

DISTRIBUTORS

matalonroofing.com | matalondistributors.com